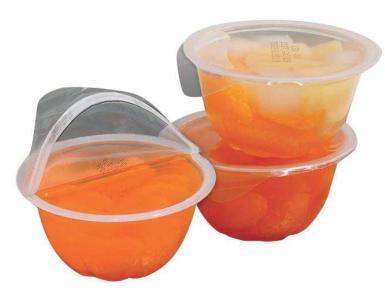

## New generation of CPP film Easy Peel for Lids

- Retort up to 121°C
- Very smooth opening
- No angelhair opening
- High transparency
- Available from 50 micron

Among its portfolio RC-Film suggestsone CPP film, which is specifically developed for Easy Peel Lids. This film combines in itself all the specific technical requirements to perfectly satisfy the difficult care of Trays such as FruitBowls.

Very smooth opening, no angelhair and semi retort capabilities provide our customers the perfect solution for the Tray Easy Peel lids.

RCP-05, RCP-06 is available in thickness from 50 micron up to 70 micron; for specific requests, please contactus.